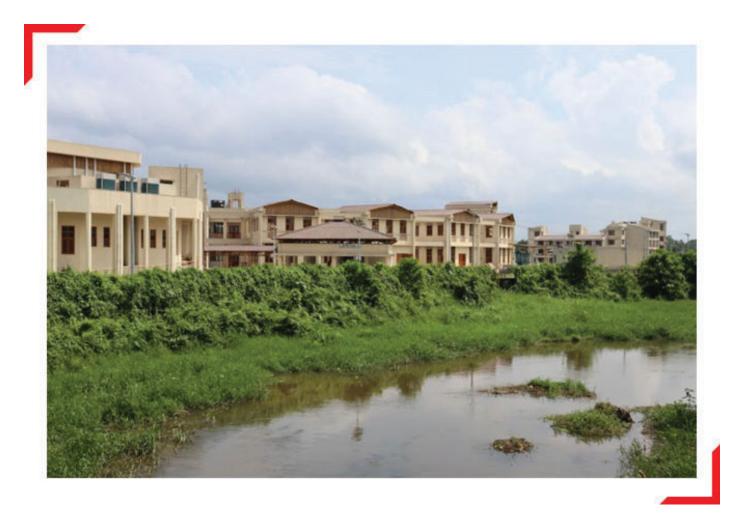

Out of the allotted 30 acres of land for the campus, presently 20 acres built up is complete and functional as part of Phase-1. The construction of the campus was implemented by M/s NBCC (India) Ltd. The institute's infrastructure consists of the Academic Block, Design Studios, IT Lab, Workshops, Library, Administrative Block, Girls' & Boys' Hostels (single wing), Mess, Cafeteria and all other necessary services.

**IMAGE**A view of the Administrative block NID, Assam campus.

The Institute commenced its first academic session from 29th July, 2019 from the campus facility. It started with an Orientation Program held from 24th to 26th July for the new students of the parents. It was inaugurated by Smt. Roshni Aparanji Korati, Deputy Commissioner, Jorhat District. The iwnstitute completed its first semester of the combined Foundation Studies program on 24th January, 2020 followed by the commencement of the second semester on 27th January, 2020 of the first batch of students of the B.Des. program.