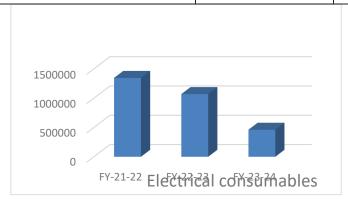

During beginning of financial year, a schematic approach and emphasis to adopt new ideas and innovation initiatives were taken which helped NID, Assam to bring down the Repair and maintenance cost and consumables cost were brought down with increase in efficiency of man and machines. As per data collected and Repair and maintenance costs for FY-23-24 came down by 40% from last financial year. Major implementation which helped to reduce the cost were Installation of AVR (Automatic voltage regulator) which helped to bring down the breakdown of LED lights and equipment's due to overvoltage, setup of internal repair and maintenance workshop, which were mentioned in earlier activities also.