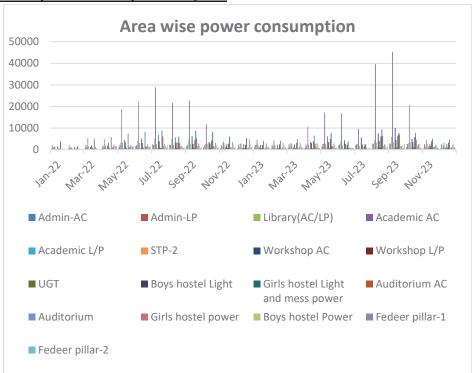

onsumables | 1346235  | 1070064  | 461652   |  |



## 3. Monitoring and anlayising power consumtion data's for adoption of sustainable methology and as a green energy initiatives:

Any information or facts when collected, presented and organized in a meaningful form is called stastical data. Data is measured, collected, reported and analyzed, upon which it can be evaluated by using images graphs and other tools. After data interpretatation scope of improvement opens up. Data collection recording were continuously done and as per that efficieny of machines and performances are recorded.

- 1. Generator energy cost is monitored
- 2. Area wise Power consumption and cost
- 3. EPI data energy performance index calculated and is monitored.

#### Graph of area wise power consumption of 2 years



Graph indicates the peak power consumption areas which is academic building air conditioning, comparative to other areas, where EPI is also high, accordingly we have planned for centralised controller of air conditioning in the academic building. Where temperature will be set at 24 degree and sustainable way of operating air conditioning. Presently there is individual remotes.

In 2 years, total Energy consumption is 322648 KWH- and total cost is approximately Rs 38 lakhs. Which is very high and there is lot of scope for improvement.

### 4. Annual maintenance and electrical safety audit of Boys and Girl's hostel for improvement of student's safety and to create a better education environment:

Preventive maintenance is a type of maintenance that is performed on equipment or buildings on