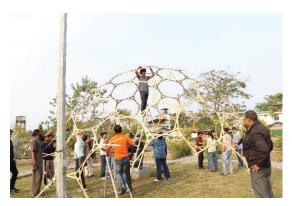

3. Exploration of Bamboo for Product Design & Bamboo Dome Workshop was held on 12th Feb-17th Feb 2024 with collaboration of Musashino Art University, Japan & National Institute of Design, Assam

4. Students from NID Assam visited IIT Guwahati for Bamboo Dome Workshop from 11<sup>th</sup> to 12<sup>th</sup> February 2024 for Bamboo Use Promotion Project in Northeastern Region with joint collaboration of North East Cane and Bamboo Development Council, Japan International Cooperation Agency & National Institute of Design Assam.