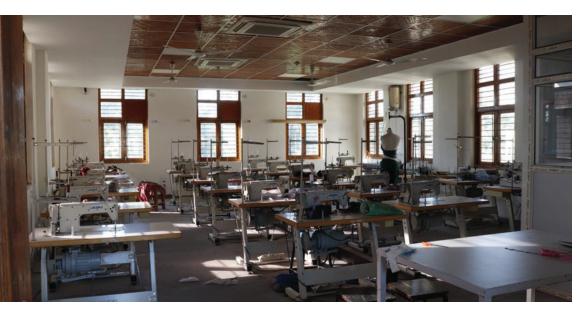

#### 7. Workshops

There are latest modern machines and equipment available in the workshop for facilitating student work in wood, clay, metal and bamboo. The textile & apparel design dept. also has its separate facilities including weaving looms and garment sewing machines and pattern design body forms.