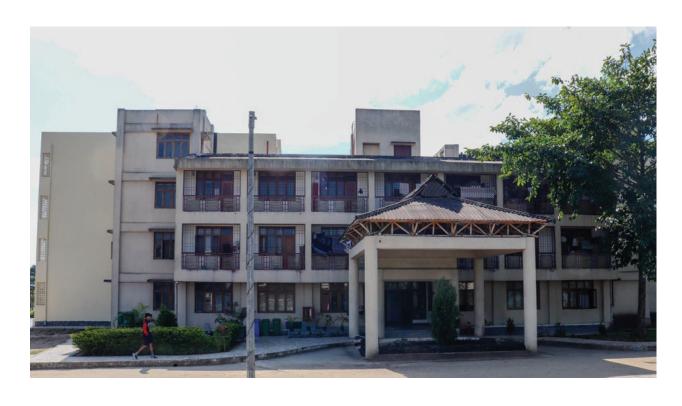

**IMAGE**A view of the Administrative block NID, Assam campus.

The Institute commenced its first academic session from 29th July, 2019 from the campus facility. It started with an Orientation Program held from 24th to 26th July for the new students of the parents. It was inaugurated by Smt. Roshni Aparanji Korati, Deputy Commissioner, Jorhat District. The iwnstitute completed its first semester of the combined Foundation Studies program on 24th January, 2020 followed by the commencement of the second semester on 27th January, 2020 of the first batch of students of the B.Des. program.