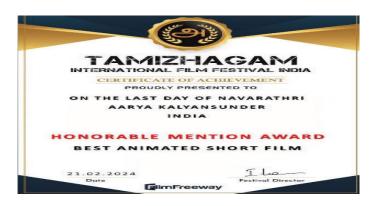

4. **Achievement by student:** The Graduation Project 'THE LAST DAY OF NAVRATHRI' (Navarathriyin Iruthi Naal) of Ms. Aarya Kalyansunder from Communication Design, Semester-VIII has won an Honorable Mention Award at the **TAMIZAGHAM** International Film Festival for Best Animated Short Film.