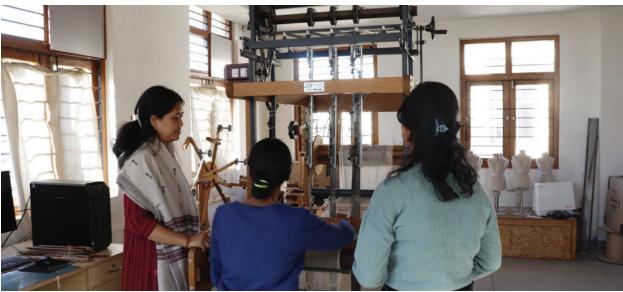

#### 7. Workshops

There are latest modern machines and equipment available in the workshop for facilitating student work in wood, clay, metal and bamboo. The textile & apparel design dept. also has its separate facilities including weaving looms and garment sewing machines and pattern design body forms.

- 3. 72 Nos of students of 2<sup>nd</sup> semester foundation course along with 4 faculties visited Hatigarh & Murmuria village from 12<sup>th</sup>-15<sup>th</sup> March,2024 for 'Environmental Perception' for partial fulfilment of course.
- 4. 45 Nos of students of class 6<sup>th</sup> to 8<sup>th</sup> along with 4 faculties of Lakshmi Union High School, Jorhat have visited NID Assam for Vocational Education tour on 14<sup>th</sup> March 2024.
- 5. Students of Foundation batch organised a Display of the course 'Combination of materials' on 13<sup>th</sup> March 2024.
- 6. 13 Nos of students of IV semester, TAD discipline along with 2 faculties visited Borholla, Titabor on 18<sup>th</sup> March 2024 to get exposure to the methods and ways of eri silk spinning and weaving methods for partial fulfilment of course.