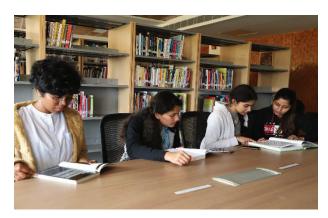

#### KNOWLEDGE MANAGEMENT CENTRE(KMC)

The Knowledge Management Centre (KMC) is the central knowledge management hub at the National Institute of Design, Assam. KMC provides an opportunity for students, faculty, and readers to gather educational and research needs. The Knowledge Management Centre (KMC) started its functioning from August 2019 and is located at the center of the institute in an aesthetically built two-storeyed building occupying an area of 673.44 sq m along with sufficient reading space. The KMC is well organized in terms of infrastructure including various resources of physical and electronic collections. The KMC of NID Assam has been upgraded with an automatic system which integrated with Koha Library Management Software. The KMC is a fully air-conditioned, CCTV and Wi-Fienabled building which is equipped with RFID system for the smooth functioning of its services. The library is rich in terms of hardware infrastructure and owns Self- Issue Return Kiosk, Self-Book Drop Unit, OPAC Kiosk, and other modern amenities. In 2023, KMC implemented the Institutional repository with DSpace Software. This knowledge hub also intends to develop its collections and other resources as well as to expand its services via the Digital Library platform.

#### LIBRARY HOURS

The KMC remains open from 8:30 hrs. to 20:00 hrs. on all working days and from 09.00hrs to 17.00hrs on all Saturdays.

#### **KMC SECTIONS**

- 1. Textbook section
- 2. Reference section
- 3. Periodical section
- 4. Bound volume section
- 5. Special collection section

- 6. Audio-Visual collection section
- 7. Circulation section
- 8. Computer section
- 9. Book processing section
- 10. Reprographic section