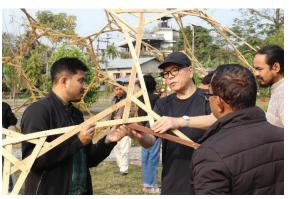

3. Exploration of Bamboo for Product Design & Bamboo Dome Workshop was held on 12th Feb-17th Feb 2024 with collaboration of Musashino Art University, Japan & National Institute of Design, Assam

4. Students from NID Assam visited IIT Guwahati for Bamboo Dome Workshop from 11<sup>th</sup> to 12<sup>th</sup> February 2024 for Bamboo Use Promotion Project in Northeastern Region with joint collaboration of North East Cane and Bamboo Development Council, Japan International Cooperation Agency & National Institute of Design Assam.