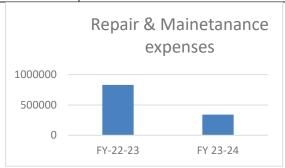

#### 2. Repair and maintenance Expenses brought down by 40% from last financial year for FY-23-24:

We have adopted and implemented the plan for maintenance management and a roadmap have been prepared to bring down the cost of repair and maintenance and to reduce unplanned equipment breakdown, Maintenance management is the systematic process of planning, organizing, and controlling maintenance-related activities and upkeep of physical assets.

During beginning of financial year, a schematic approach and emphasis to adopt new ideas and innovation initiatives were taken which helped NID, Assam to bring down the Repair and maintenance cost and consumables cost were brought down with increase in efficiency of man and machines. As per data collected and Repair and maintenance costs for FY-23-24 came down by 40% from last financial year. Major implementation which helped to reduce the cost were Installation of AVR (Automatic voltage regulator) which helped to bring down the breakdown of LED lights and equipment's due to overvoltage, setup of internal repair and maintenance workshop, which were mentioned in earlier activities also.