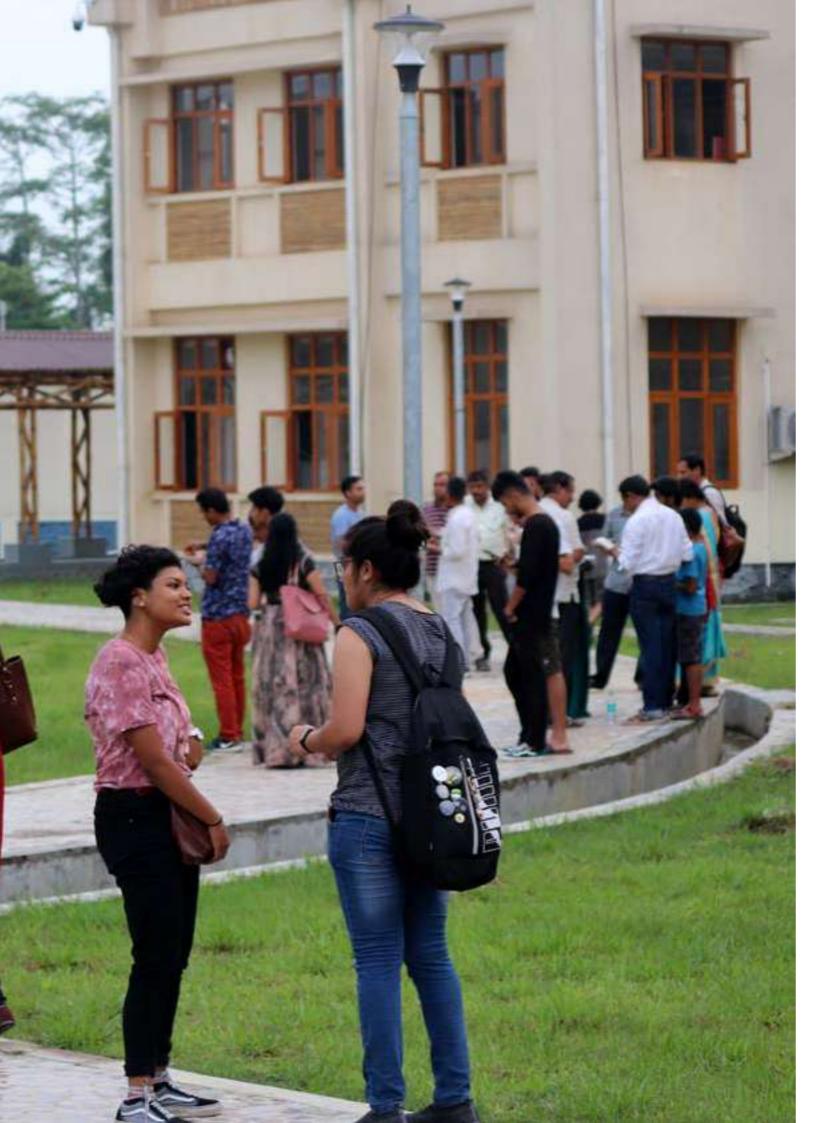

## Visitors

His Excellency Professor Jagdish Mukhi, the Hon'ble Governor of Assam

His Excellency Professor Jagdish Mukhi, the Hon'ble Governor of Assam visited the Institute and its facilities on 25th February, 2020 and interacted with Director, Faculty and Senior Staff Members.

Ms. Ochida Sayaka Ms. Ochida Sayaka of JICA visited the

Ms. Ochida Sayaka of JICA visited the institute to discuss the setting up of the Centre for Bamboo Design & Innovation which was initiated by NBM.