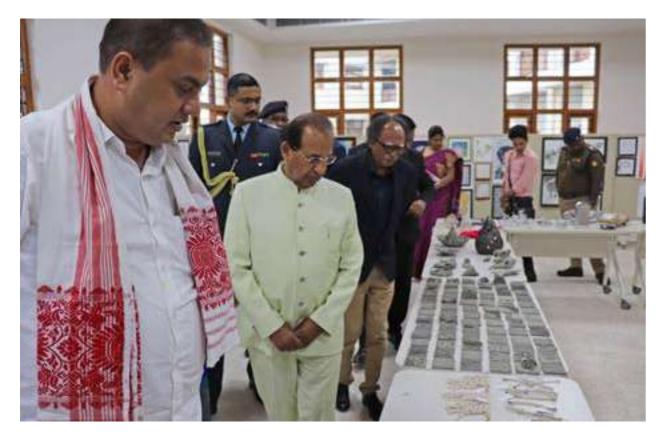

## Visitors

His Excellency Professor Jagdish Mukhi, the Hon'ble Governor of Assam

His Excellency Professor Jagdish Mukhi, the Hon'ble Governor of Assam visited the Institute and its facilities on 25th February, 2020 and interacted with Director, Faculty and Senior Staff Members.