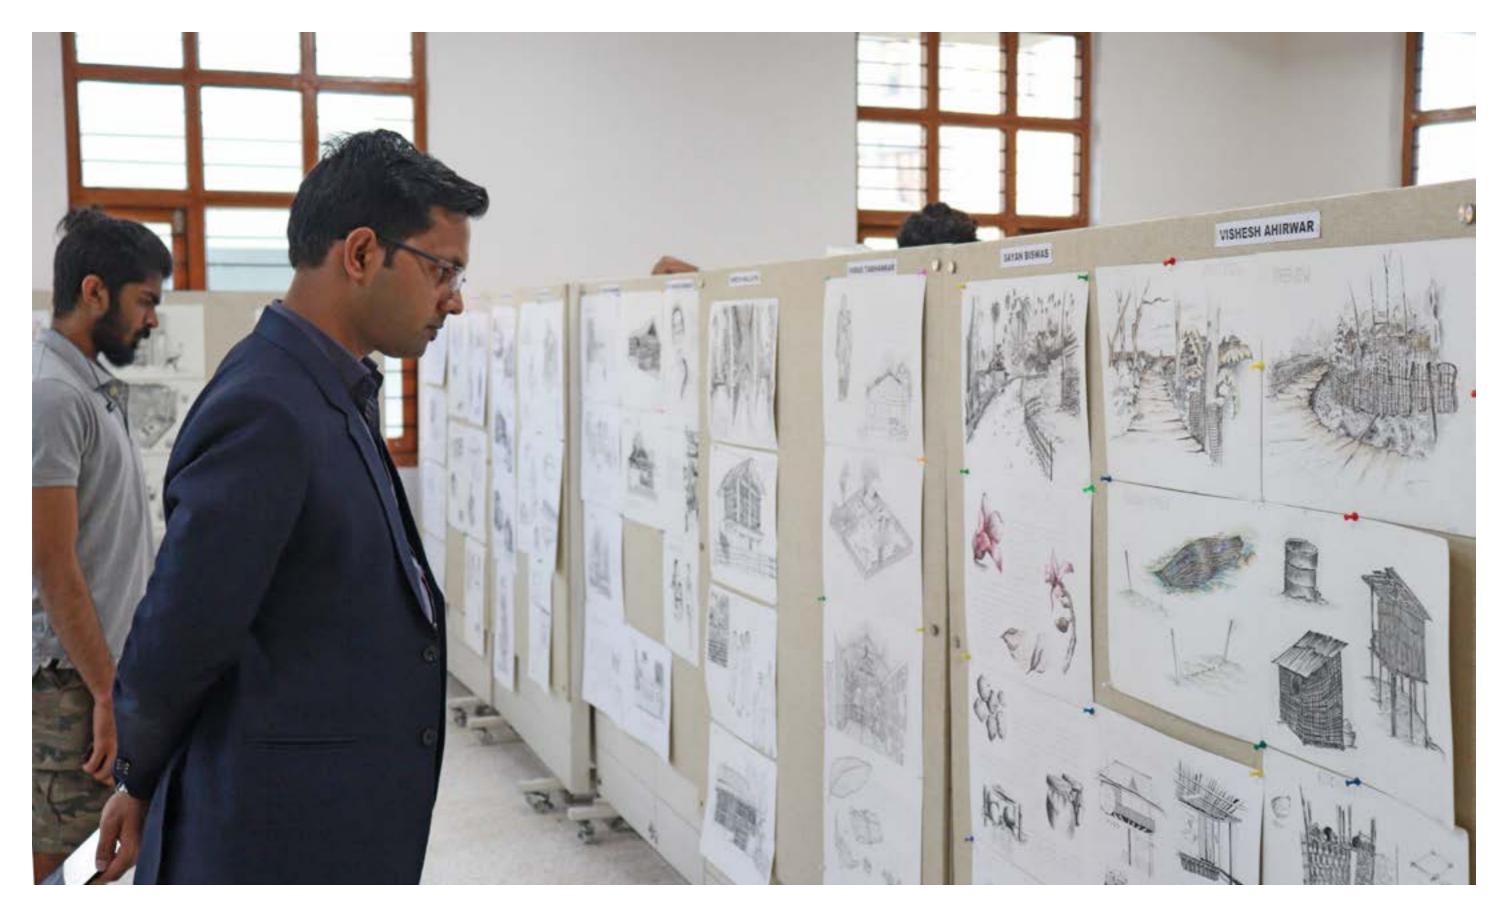

## **Academic Facilities**

▲ **ABOVE** Student's works exhibition at display room.

#### **5. DISPLAY ROOM**

The student works across disciplines and courses is put up in a permanent display showcasing the skills and talent of the budding designers and also the nature of the assignments and activities which are given to them by the faculty.